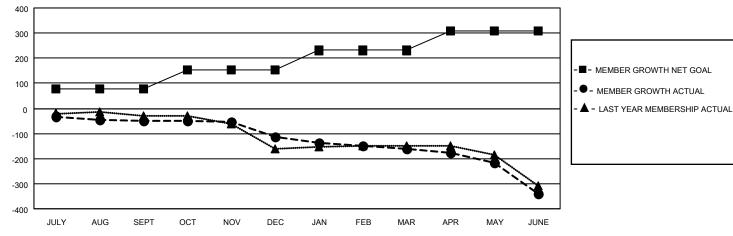

## GOALS AND ACTUAL MEMBERS CUMULATIVE

| DROPPED CLUBS: 9               |     | 107 CLUBS OF 228 ADDED 1 OR MORE | GENDER DISTRIBUTION             |                |     |
|--------------------------------|-----|----------------------------------|---------------------------------|----------------|-----|
|                                |     | NEW MEMBERS                      | MALE                            | 3,088 (71.02%) |     |
|                                |     |                                  | FEMALE                          | 1,260 (28.98%) |     |
| DROPPED MEMBERS                |     |                                  |                                 |                |     |
| DECEASED                       | 78  | CLICK HERE FOR CUMULATIVE        | TOTAL FAMILY UNIT MEMBERS       |                | 907 |
| CLUB CANCELLED 20<br>OTHER 465 |     | MEMBERSHIP DATA                  | FAMILY MEMBERS PAYING HALF DUES |                | 400 |
|                                |     |                                  |                                 |                | 462 |
| TOTAL                          | 563 |                                  | 5020                            |                |     |