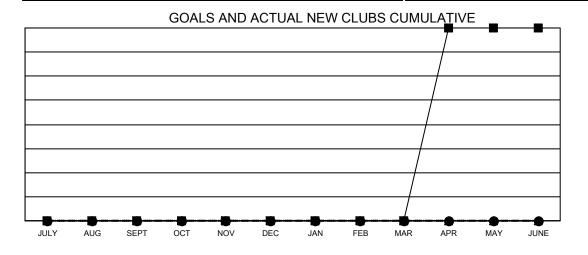

- ■- CURRENT YEAR GOALS FOR NEW CLUBS
- ● CURRENT YEAR ACTUAL NEW CLUBS
- ▲ LAST YEAR ACTUAL NEW CLUBS

28